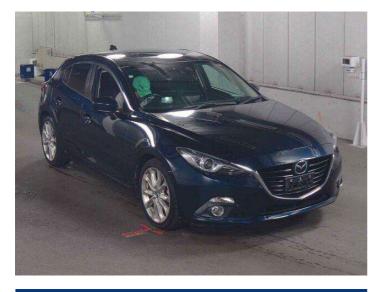

## 2014 Mazda Axela SPORT 20S TOURING

#### **Top features**

None Listed

Body Style

-

Odometer

112,000 km

Engine **2000 cc** 

Fuel Type

Petrol

Transmission Paddle Shift

### Ext Colour

DARKBLUE

History

-

Seats

CO2 Emissions

-