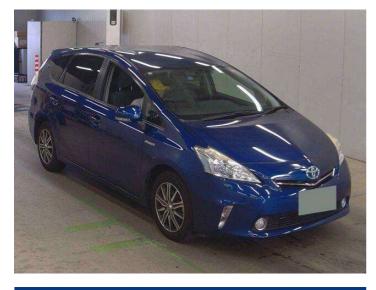

## 2013 Toyota PRIUS ALPHA S

Finance may be available on this vehicle. Ask one of our friendly staff for more information.

POA

Gain peace of mind with Mechanical Breakdown Insurance. **Ask us how.** 

## Body Style

-

Odometer **46,000 km** 

Engine

1800 cc

Fuel Type

Transmission

CVT Auto

Wheels

VIN

Interior

-

Safety

Reg No. -

Ext Colour

Blue